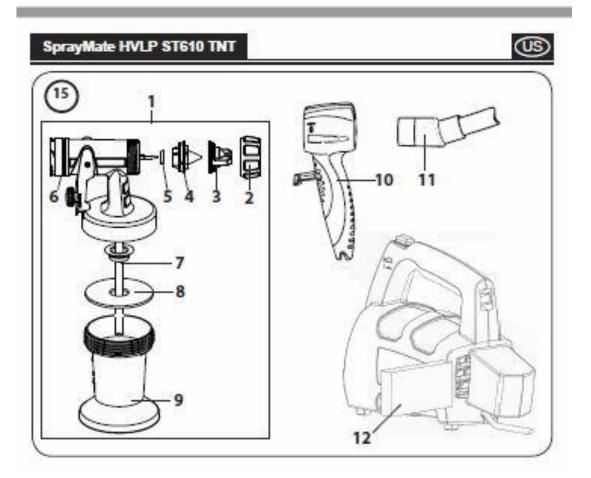

## 16. Spare parts

This unit contains no user servicable electrical parts. DO NOT attempt to service unit yourself.

| Pos. | Designation                                          | Order No. |
|------|------------------------------------------------------|-----------|
| 1    | Spray attachment complete with 6.75 fl. oz container | 2334 403  |
| 2    | Union nut                                            | 2334 405  |
| 3    | Air cap                                              | 2334 407  |
| 4    | Nozzle                                               | 2334 409  |
| 5    | Nozzle seal                                          | 0417 706  |
| 6    | O-ring of spray attachment                           | 0417 308  |
| 7    | Feed tube                                            | 2334 413  |
| 8    | Container seal                                       | 2323 039  |
| 9    | Container with cover 6.75 fl. oz                     | 2334 417  |
| 10   | Gun handle                                           | 2334 880  |
| 11   | Air hose                                             | 2347 546  |
| 12   | Air filter                                           | 2308 502  |
|      | Lubricant                                            | 2315 539  |