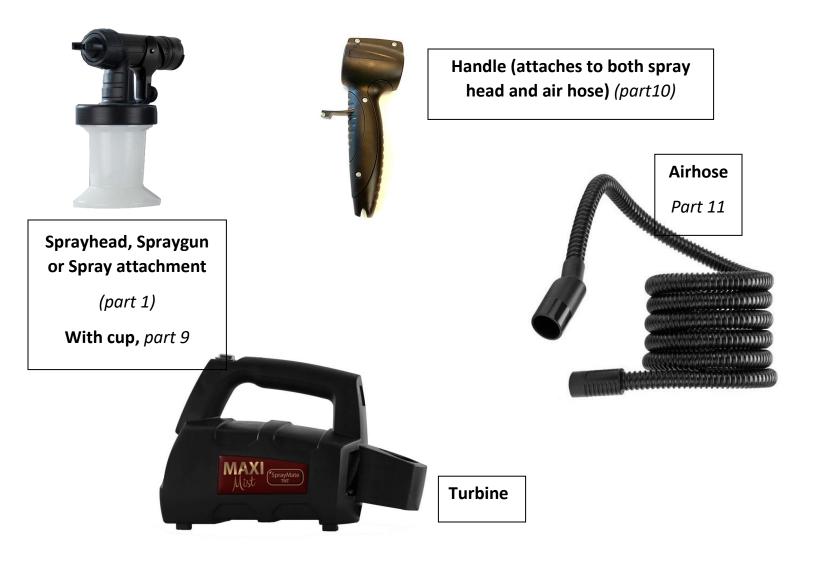

## Spraymate TNT ST610

Handle removes from the Sprayhead, they are two separate pieces

## 16. Spare parts

This unit contains no user servicable electrical parts. DO NOT attempt to service unit yourself.

| Pos. | Designation                                          | Order No. |
|------|------------------------------------------------------|-----------|
| 1    | Spray attachment complete with 6.75 fl. oz container | 2334 403  |
| 2    | Union nut                                            | 2334 405  |
| 3    | Air cap                                              | 2334 407  |
| 4    | Nozzle                                               | 2334 409  |
| 5    | Nozzle seal                                          | 0417 706  |
| 6    | O-ring of spray attachment                           | 0417 308  |
| 7    | Feed tube                                            | 2334 413  |
| 8    | Container seal                                       | 2323 039  |
| 9    | Container with cover 6.75 fl. oz                     | 2334 417  |
| 10   | Gun handle                                           | 2334 880  |
| 11   | Air hose                                             | 2347 546  |
| 12   | Air filter                                           | 2308 502  |
|      | Lubricant                                            | 2315 539  |